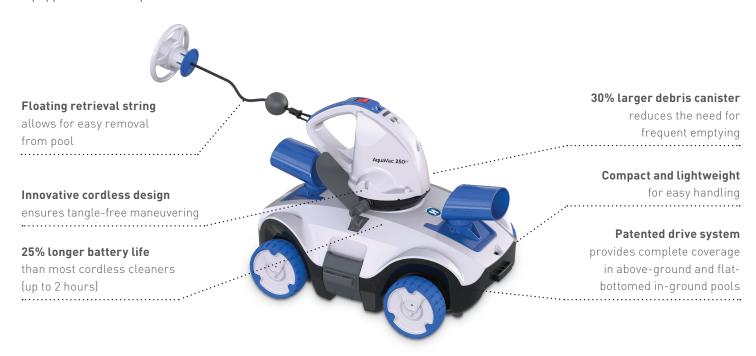

## SUPERIOR COVERAGE FOR ABOVE-GROUND AND MOST IN-GROUND POOLS.

Featuring an innovative cordless design and extended battery life, AquaVac  $250^{Li}$  is the first of its kind in the Hayward® robotic cleaner family. It maneuvers with ease—no tangled cords or getting stuck—in above-ground and most in-ground pools and is equipped to handle up to 30% more dirt and debris than other cordless cleaners.

| Part Number    | RCH200CU                                                                                               |
|----------------|--------------------------------------------------------------------------------------------------------|
| Pool Coverage  | Pool floor                                                                                             |
| Cleaning Cycle | Up to 2 hours                                                                                          |
| Pool Type      | Above-ground pools Flat-bottomed in-ground pools (with a slope of less than 15° and less than 5' deep) |
| Pool Size      | Up to 15' x 30'                                                                                        |
| Pool Surface   | All surfaces                                                                                           |
| Weight         | 15 lbs.                                                                                                |